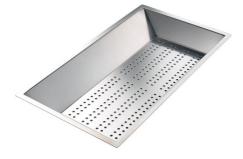

#### **OPTIONAL ACCESSORIES**

**CUVETTE PERFOREE INOX** 

A154 F00

\* only in combination with the accessory A644 F04

**CUVETTE PERFOREE POUR EVIERS RIVA** 

A156 F00