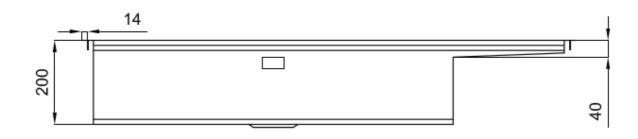

#### **DETAILS**

| Edge/Installation Type | Flush-mount   Top-mount                                         |
|------------------------|-----------------------------------------------------------------|
| Finish                 | Foster brushed                                                  |
| Material               | AISI 304 stainless steel                                        |
| Texture                | Brushed in line                                                 |
| Base                   | 120 cm                                                          |
| Dimensions             | 1175x520 mm                                                     |
| Standard fittings      | Fixing hooks, gasket, drain, overflow and siphon, boxed packing |
| Mixer holes            | 2 standard holes - 3rd hole on request                          |
|                        |                                                                 |