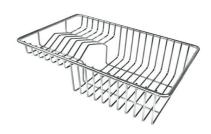

### **EQUIPMENT**

**GRILLE NOIRE POUR EVIERS RIVA** A100 E02

**VIDAGE FADE PUSH INOX** 

A407 A16