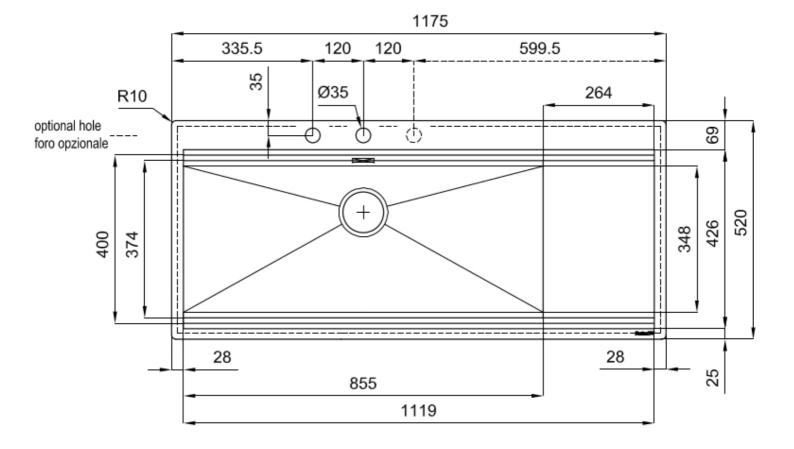

#### **DETAILS**

| Edge/Installation Type | Flush-mount   Top-mount                                         |
|------------------------|-----------------------------------------------------------------|
| Finish                 | Foster brushed                                                  |
| Material               | AISI 304 stainless steel                                        |
| Texture                | Brushed in line                                                 |
| Base                   | 120 cm                                                          |
| Dimensions             | 1175x520 mm                                                     |
| Standard fittings      | Fixing hooks, gasket, drain, overflow and siphon, boxed packing |
| Mixer holes            | 2 standard holes - 3rd hole on request                          |
|                        |                                                                 |

| Built-in hole   | View technical data sheet                 |
|-----------------|-------------------------------------------|
| Drainer         | Yes                                       |
| Width           | 117 cm                                    |
| Bowl dimension  | 855x374mm                                 |
| Number of bowls | 1 bowl                                    |
| Waste fitting   | Drain with automatic control SPACE (PUSH) |