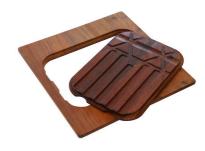

#### **GRILLE POR.ASSIETTES INOX** mm214x379

A100 C03

\* only in combination with the accessory A644 A01

**GRILLE PORTE-ASSIETTES INOX** 25x35

A100 A54

\* only in combination with the accessory A644 F04

PLANCHE DE DECOUPE DOUBLE **HDPE** 

A644 A01

PLANCHE DE DECOUPE DOUBLE IROKO

A644 F04

PLANCHE DE DECOUPE HDPE 27x42 CM

A657 F01