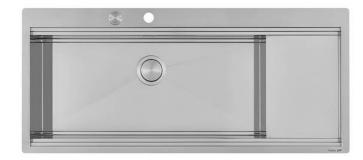

# RIVA 855 ÉGOUTTOIR À DROITE

Kitchen Sinks

Code: N043 F52

RIVA WORKSTATION 1175x520 À FLEUR ÉGOUTTOIR À DROITE

| Built-in hole   | View technical data sheet                 |
|-----------------|-------------------------------------------|
| Drainer         | Yes                                       |
| Width           | 117 cm                                    |
| Bowl dimension  | 855x374mm                                 |
| Number of bowls | 1 bowl                                    |
| Waste fitting   | Drain with automatic control SPACE (PUSH) |