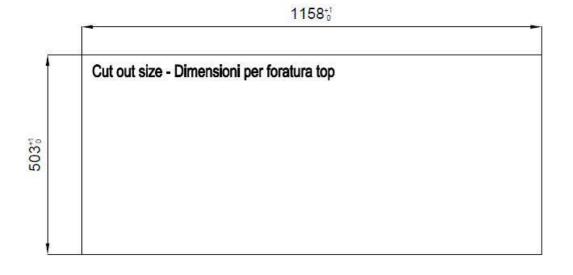

#### **DETAILS**

| Edge/Installation Type | Flush-mount   Top-mount                                         |
|------------------------|-----------------------------------------------------------------|
| Finish                 | Foster brushed                                                  |
| Material               | AISI 304 stainless steel                                        |
| Texture                | Brushed in line                                                 |
| Base                   | 120 cm                                                          |
| Dimensions             | 1175x520 mm                                                     |
| Standard fittings      | Fixing hooks, gasket, drain, overflow and siphon, boxed packing |
| Mixer holes            | 2 standard holes - 3rd hole on request                          |
|                        |                                                                 |

| Built-in hole   | View technical data sheet                 |
|-----------------|-------------------------------------------|
| Drainer         | Yes                                       |
| Width           | 117 cm                                    |
| Bowl dimension  | 855x374mm                                 |
| Number of bowls | 1 bowl                                    |
| Waste fitting   | Drain with automatic control SPACE (PUSH) |

### **TECHNICAL DATA**