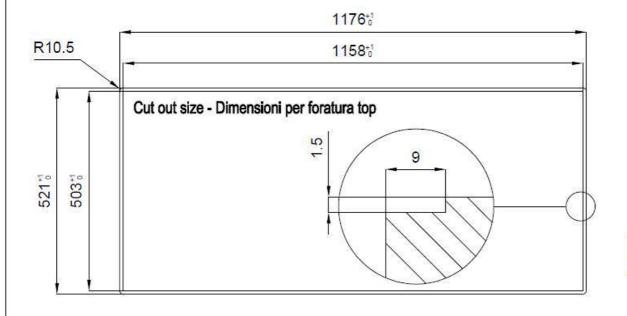

#### **DETAILS**

| Edge/Installation Type | Flush-mount   Top-mount                                         |
|------------------------|-----------------------------------------------------------------|
| Finish                 | Foster brushed                                                  |
| Material               | AISI 304 stainless steel                                        |
| Texture                | Brushed in line                                                 |
| Base                   | 120 cm                                                          |
| Dimensions             | 1175x520 mm                                                     |
| Standard fittings      | Fixing hooks, gasket, drain, overflow and siphon, boxed packing |
| Mixer holes            | 2 standard holes - 3rd hole on request                          |
|                        |                                                                 |